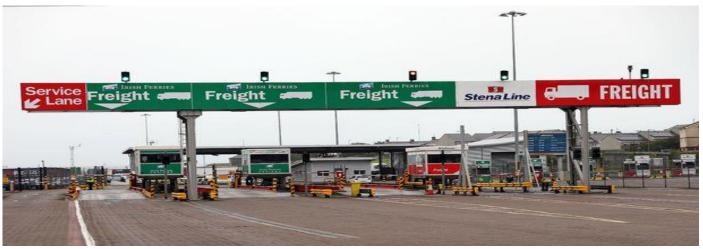

## Goods need paperwork to move

EORI has been created to provide the day to day customs clearance services required by GB and EU businesses as a result of BREXIT.

With large numbers of trucks travelling daily across GB borders, companies require that the border control and customs paperwork to be created efficiently.

Operating 24 x 7 services to be aligned to freight industries activities is an essential element for effective service.

Detailed customs knowledge is required to prepare and submit customs declaration in order to generate the appropriate information for tariffs, VAT, insurance and veterinary requirements.